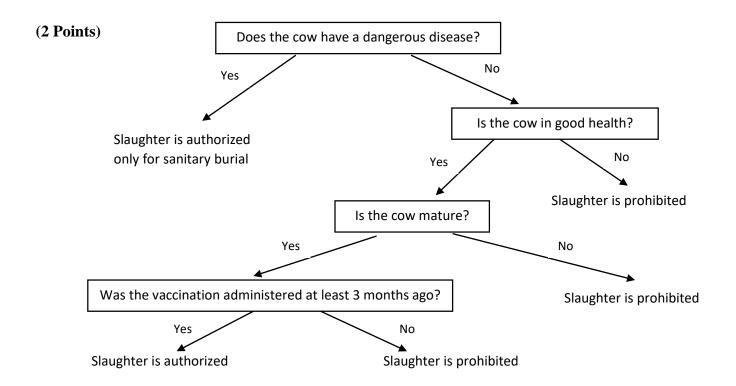

# **(2.5 Points)**

|            |                                                  | RULES |   |   |   |   |   |   |   |   |   |   |   |   |   |   |   |
|------------|--------------------------------------------------|-------|---|---|---|---|---|---|---|---|---|---|---|---|---|---|---|
| CONDITIONS | Good health                                      | T     | T | T | T | T | T | T | T | F | F | F | F | F | F | F | F |
|            | Dangerous disease                                | T     | T | T | T | F | F | F | F | T | T | T | T | F | F | F | F |
|            | Vaccination before 3 months                      | T     | Т | F | F | T | T | F | F | Т | Т | F | F | T | Т | F | F |
|            | Mature                                           | T     | F | T | F | T | F | T | F | T | F | T | F | T | F | T | F |
| ACTIONS    | Slaughter is authorized                          |       |   |   |   | X |   |   |   |   |   |   |   |   |   |   |   |
|            | slaughter is authorized only for sanitary burial | X     | X | X | X |   |   |   |   | X | X | X | X |   |   |   |   |
|            | slaughter is prohibited                          |       |   |   |   |   | X | X | X |   |   |   |   | X | X | X | X |