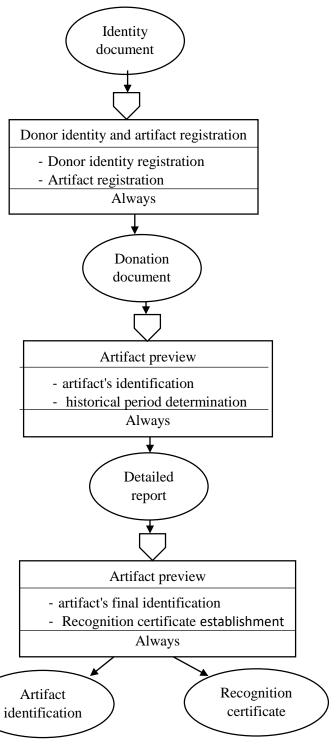

s **Articulated (0.5 P)** 

## 2. Conceptual Data Model (5 Pts.)



Each entity: **0.5 points** 

Each association with its cardinalities: **0.5 points**, except for the "Influence" association, which is **1 point**.

#### 3. Logical Data Model (3.5 Pts.)

Artifact (Artifact\_Id, Artifact\_Name, Category, Creation\_Year, City, Artist\_Id\*, Civil\_Id\*, Donor\_Id \*) (0.75 Pt.)

Artist (Artist\_Id, Artist\_Name, Artist\_surname, Birth\_date, Art\_Nationality) (0.5 Pt.)

Civilisation (Civil\_Id, Civil\_Name, Start\_date, End\_date) (0.5 Pt.)

Donor ( Donor\_Id , Donor\_Name, Donor\_surname, Don\_Nationality, Don\_Adr) (0.5 Pt.)

Province (**Prov-Id**, Current\_name) (**0.5 Pt.**)

Influences (<u>Civil\_Id, Prov-Id,</u> Hist\_Name) (**0.75 Pt.**)

### 4. Conceptual Process Model (3 Points)