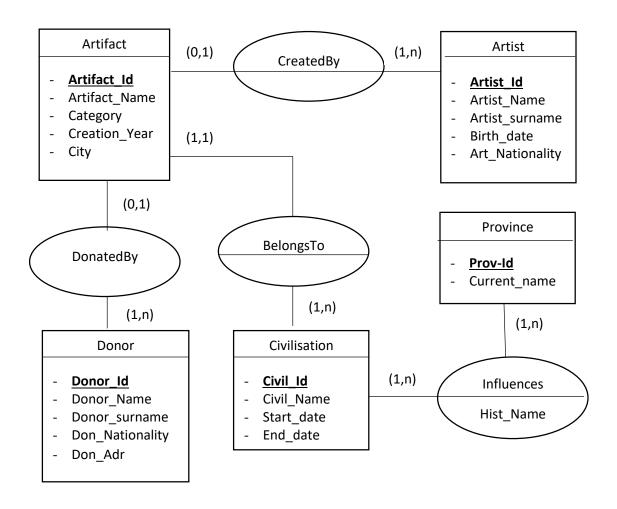

## 2. Conceptual Data Model (5 Pts.)

Each entity: **0.5 points** 

Each association with its cardinalities: **0.5 points**, except for the "Influence" association, which is **1 point**.

#### 3. Logical Data Model (3.5 Pts.)

Artifact (Artifact\_Id, Artifact\_Name, Category, Creation\_Year, City, Artist\_Id\*, Civil\_Id\*, Donor\_Id \*) (0.75 Pt.)

Artist (Artist\_Id, Artist\_Name, Artist\_surname, Birth\_date, Art\_Nationality) (0.5 Pt.)

Civilisation (Civil\_Id, Civil\_Name, Start\_date, End\_date) (0.5 Pt.)

Donor ( Donor\_Id , Donor\_Name, Donor\_surname, Don\_Nationality, Don\_Adr) (0.5 Pt.)

Province (**Prov-Id**, Current\_name) (**0.5 Pt.**)

Influences (<u>Civil\_Id, Prov-Id,</u> Hist\_Name) (**0.75 Pt.**)